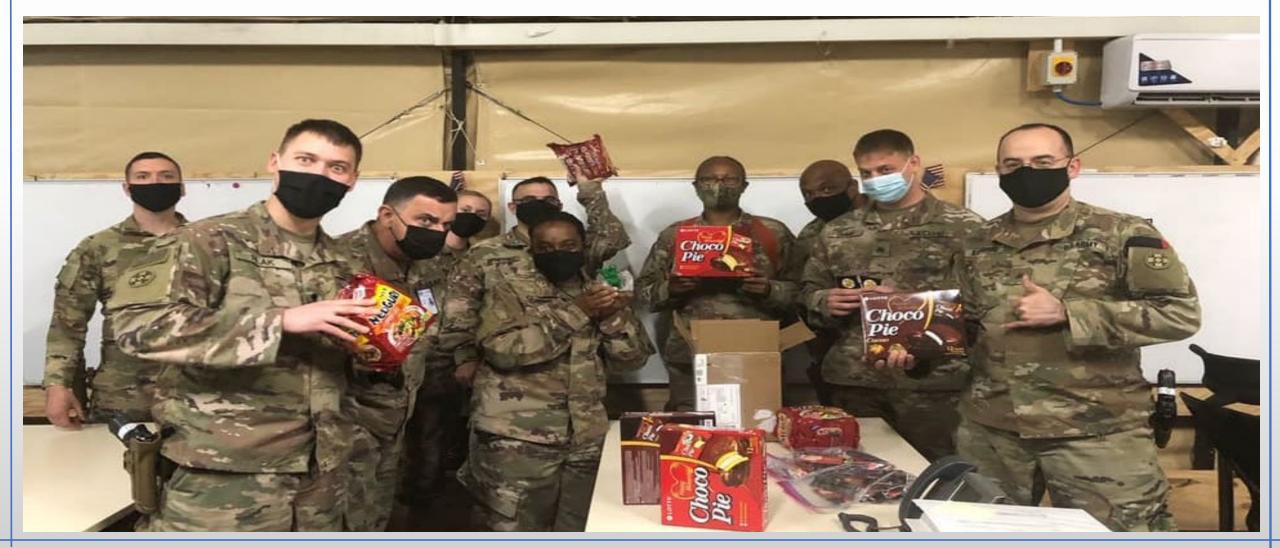

#### **HHOOT's Distribution Center**

We support Old Bethel Church & Helping Heroes of America

Soldiers in Afghanistan receiving boxes of goodies from HHOOT's Distribution Center sent to them by Helping Heroes of America