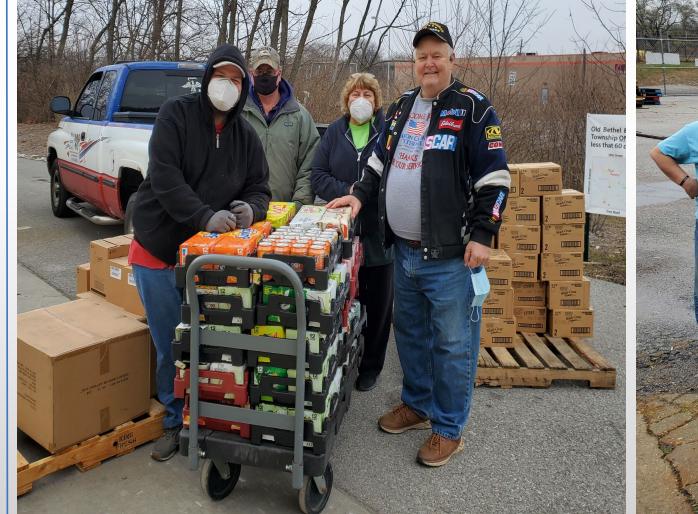

#### **HHOOT's Distribution Center**

Volunteers making a pick-up from Officer David Moore's Food Pantry

Helpers/Volunteers Sorting Donations