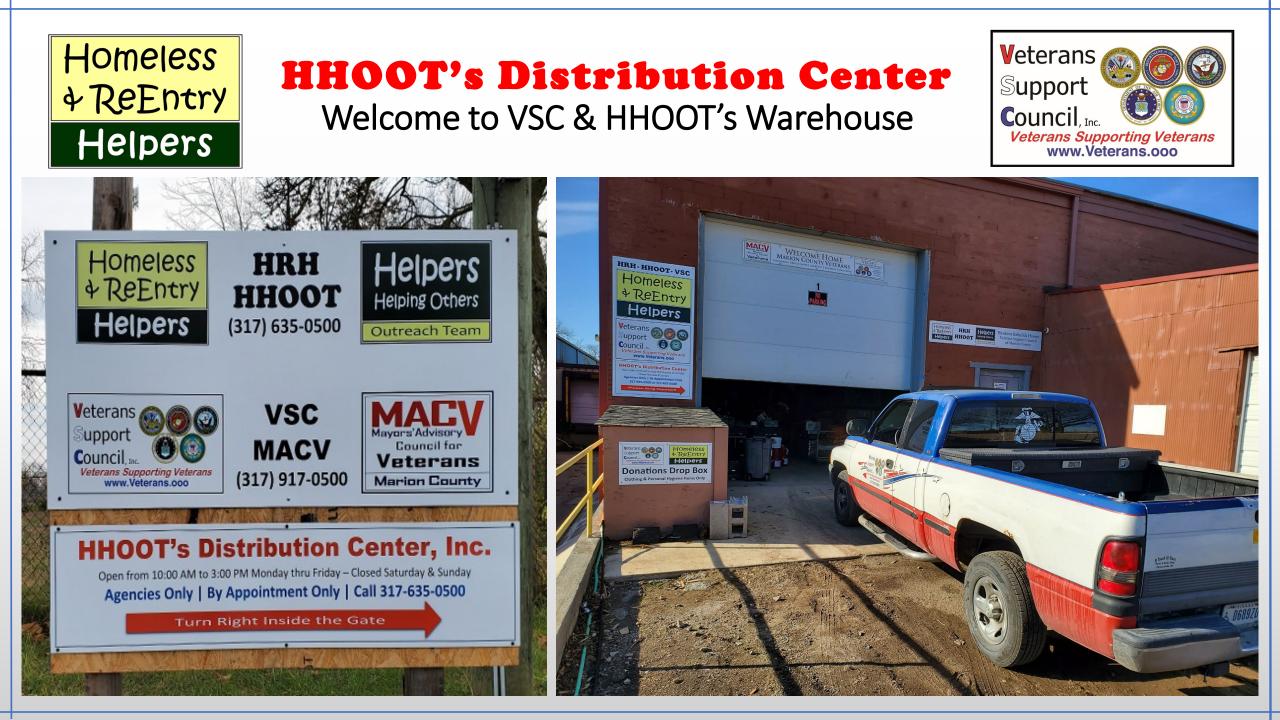

#### HRH-HHOOT & VSC Have Teamed Up to: Serve Veterans, ExOffenders & our Homeless Friends.

HHOOT's Distribution Center also supports Professional & Faith Based Street Outreach Teams We have an ongoing need to collect, store and distribute the below items for our friends in immediate need:

If you have any of the above items, you can drop them off anytime at our Drop Box located at 2457 E Washington St, Suite F, or call (317) 632-0500, or email me at <u>Hawkins@VSC.ooo.</u>

What We Do